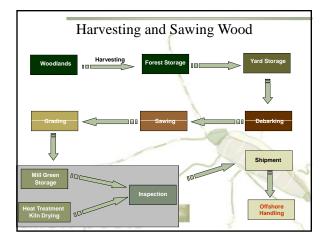

## Historical Forest Alien Species Introductions to Canada

| Y.                             |      |                  |  |
|--------------------------------|------|------------------|--|
| Invasive Alien Species         | Year | Entry Pathway    |  |
|                                |      |                  |  |
| Beech bark disease             | 1890 | live plant       |  |
| Chestnut blight                | 1904 | live plant       |  |
| White pine blister rust        | 1910 | live plant       |  |
| Gypsy moth                     | 1924 | escape/adventive |  |
| Dutch elm disease              | 1944 | logs/packaging   |  |
| Butternut canker               | 1991 | live plant       |  |
| Pine shoot beetle              | 1992 | wood packaging   |  |
| Brown spruce longhorned beetle | 1999 | wood packaging   |  |
| Emerald ash borer              | 2002 | wood packaging   |  |
| Asian longhorned beetle        | 2004 | wood packaging   |  |
| Sirex wood wasp                | 2005 | wood packaging   |  |

## Historical Forest Alien Species Introductions to Canada

| Invasive Alien Species         | Year | Entry Pathway    |
|--------------------------------|------|------------------|
| Beech bark disease             | 1890 | live plant       |
| Chestnut blight                | 1904 | live plant       |
| White pine blister rust        | 1910 | live plant       |
| Gypsy moth                     | 1924 | escape/adventive |
| Dutch elm disease              | 1944 | logs/packaging   |
| Butternut canker               | 1991 | live plant       |
| Pine shoot beetle              | 1992 | wood packaging   |
| Brown spruce longhorned beetle | 1999 | wood packaging   |
| Emerald ash borer              | 2002 | wood packaging   |
| Asian longhorned beetle        | 2004 | wood packaging   |
| Sirex wood wasp                | 2005 | wood packaging   |