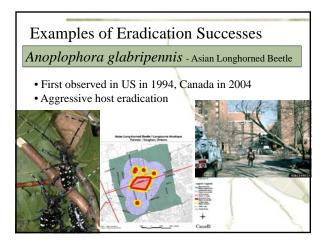

## Historical Forest Alien Species Introductions to Canada

| Y.                             |      |                  |  |
|--------------------------------|------|------------------|--|
| Invasive Alien Species         | Year | Entry Pathway    |  |
|                                |      |                  |  |
| Beech bark disease             | 1890 | live plant       |  |
| Chestnut blight                | 1904 | live plant       |  |
| White pine blister rust        | 1910 | live plant       |  |
| Gypsy moth                     | 1924 | escape/adventive |  |
| Dutch elm disease              | 1944 | logs/packaging   |  |
| Butternut canker               | 1991 | live plant       |  |
| Pine shoot beetle              | 1992 | wood packaging   |  |
| Brown spruce longhorned beetle | 1999 | wood packaging   |  |
| Emerald ash borer              | 2002 | wood packaging   |  |
| Asian longhorned beetle        | 2004 | wood packaging   |  |
| Sirex wood wasp                | 2005 | wood packaging   |  |

## Historical Forest Alien Species Introductions to Canada

| Invasive Alien Species         | Year | Entry Pathway    |
|--------------------------------|------|------------------|
| Beech bark disease             | 1890 | live plant       |
| Chestnut blight                | 1904 | live plant       |
| White pine blister rust        | 1910 | live plant       |
| Gypsy moth                     | 1924 | escape/adventive |
| Dutch elm disease              | 1944 | logs/packaging   |
| Butternut canker               | 1991 | live plant       |
| Pine shoot beetle              | 1992 | wood packaging   |
| Brown spruce longhorned beetle | 1999 | wood packaging   |
| Emerald ash borer              | 2002 | wood packaging   |
| Asian longhorned beetle        | 2004 | wood packaging   |
| Sirex wood wasp                | 2005 | wood packaging   |