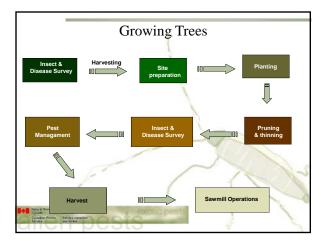

pecies         | Year | Entry Pathway    |
|--------------------------------|------|------------------|
| Beech bark disease             | 1890 | live plant       |
| Chestnut blight                | 1904 | live plant       |
| White pine blister rust        | 1910 | live plant       |
| Gypsy moth                     | 1924 | escape/adventive |
| Dutch elm disease              | 1944 | logs/packaging   |
| Butternut canker               | 1991 | live plant       |
| Pine shoot beetle              | 1992 | wood packaging   |
| Brown spruce longhorned beetle | 1999 | wood packaging   |
| Emerald ash borer              | 2002 | wood packaging   |
| Asian longhorned beetle        | 2004 | wood packaging   |
| Sirex wood wasp                | 2005 | wood packaging   |