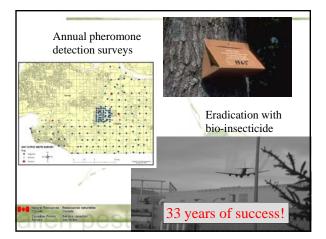

## Historical Forest Alien Species Introductions to Canada

| Y.                             |      |                  |  |
|--------------------------------|------|------------------|--|
| Invasive Alien Species         | Year | Entry Pathway    |  |
|                                |      |                  |  |
| Beech bark disease             | 1890 | live plant       |  |
| Chestnut blight                | 1904 | live plant       |  |
| White pine blister rust        | 1910 | live plant       |  |
| Gypsy moth                     | 1924 | escape/adventive |  |
| Dutch elm disease              | 1944 | logs/packaging   |  |
| Butternut canker               | 1991 | live plant       |  |
| Pine shoot beetle              | 1992 | wood packaging   |  |
| Brown spruce longhorned beetle | 1999 | wood packaging   |  |
| Emerald ash borer              | 2002 | wood packaging   |  |
| Asian longhorned beetle        | 2004 | wood packaging   |  |
| Sirex wood wasp                | 2005 | wood packaging   |  |

## Historical Forest Alien Species Introductions to Canada

| Invasive Alien Species         | Year | Entry Pathway    |
|--------------------------------|------|------------------|
| Beech bark disease             | 1890 | live plant       |
| Chestnut blight                | 1904 | live plant       |
| White pine blister rust        | 1910 | live plant       |
| Gypsy moth                     | 1924 | escape/adventive |
| Dutch elm disease              | 1944 | logs/packaging   |
| Butternut canker               | 1991 | live plant       |
| Pine shoot beetle              | 1992 | wood packaging   |
| Brown spruce longhorned beetle | 1999 | wood packaging   |
| Emerald ash borer              | 2002 | wood packaging   |
| Asian longhorned beetle        | 2004 | wood packaging   |
| Sirex wood wasp                | 2005 | wood packaging   |