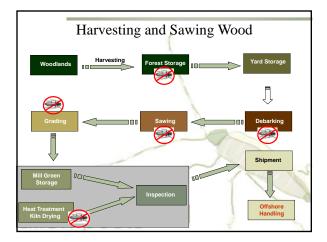

## Historical Forest Alien Species Introductions to Canada

| Y.                             |      |                  |  |
|--------------------------------|------|------------------|--|
| Invasive Alien Species         | Year | Entry Pathway    |  |
|                                |      |                  |  |
| Beech bark disease             | 1890 | live plant       |  |
| Chestnut blight                | 1904 | live plant       |  |
| White pine blister rust        | 1910 | live plant       |  |
| Gypsy moth                     | 1924 | escape/adventive |  |
| Dutch elm disease              | 1944 | logs/packaging   |  |
| Butternut canker               | 1991 | live plant       |  |
| Pine shoot beetle              | 1992 | wood packaging   |  |
| Brown spruce longhorned beetle | 1999 | wood packaging   |  |
| Emerald ash borer              | 2002 | wood packaging   |  |
| Asian longhorned beetle        | 2004 | wood packaging   |  |
| Sirex wood wasp                | 2005 | wood packaging   |  |

## Historical Forest Alien Species Introductions to Canada

| Invasive Alien Species         | Year | Entry Pathway    |
|--------------------------------|------|------------------|
| Beech bark disease             | 1890 | live plant       |
| Chestnut blight                | 1904 | live plant       |
| White pine blister rust        | 1910 | live plant       |
| Gypsy moth                     | 1924 | escape/adventive |
| Dutch elm disease              | 1944 | logs/packaging   |
| Butternut canker               | 1991 | live plant       |
| Pine shoot beetle              | 1992 | wood packaging   |
| Brown spruce longhorned beetle | 1999 | wood packaging   |
| Emerald ash borer              | 2002 | wood packaging   |
| Asian longhorned beetle        | 2004 | wood packaging   |
| Sirex wood wasp                | 2005 | wood packaging   |