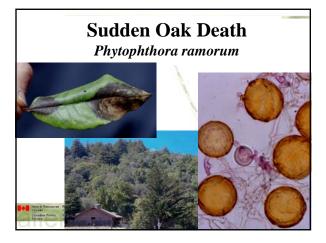

## Historical Forest Alien Species Introductions to Canada

| Y.                             |      |                  |  |
|--------------------------------|------|------------------|--|
| Invasive Alien Species         | Year | Entry Pathway    |  |
|                                |      |                  |  |
| Beech bark disease             | 1890 | live plant       |  |
| Chestnut blight                | 1904 | live plant       |  |
| White pine blister rust        | 1910 | live plant       |  |
| Gypsy moth                     | 1924 | escape/adventive |  |
| Dutch elm disease              | 1944 | logs/packaging   |  |
| Butternut canker               | 1991 | live plant       |  |
| Pine shoot beetle              | 1992 | wood packaging   |  |
| Brown spruce longhorned beetle | 1999 | wood packaging   |  |
| Emerald ash borer              | 2002 | wood packaging   |  |
| Asian longhorned beetle        | 2004 | wood packaging   |  |
| Sirex wood wasp                | 2005 | wood packaging   |  |

## Historical Forest Alien Species Introductions to Canada

| Invasive Alien Species         | Year | Entry Pathway    |
|--------------------------------|------|------------------|
| Beech bark disease             | 1890 | live plant       |
| Chestnut blight                | 1904 | live plant       |
| White pine blister rust        | 1910 | live plant       |
| Gypsy moth                     | 1924 | escape/adventive |
| Dutch elm disease              | 1944 | logs/packaging   |
| Butternut canker               | 1991 | live plant       |
| Pine shoot beetle              | 1992 | wood packaging   |
| Brown spruce longhorned beetle | 1999 | wood packaging   |
| Emerald ash borer              | 2002 | wood packaging   |
| Asian longhorned beetle        | 2004 | wood packaging   |
| Sirex wood wasp                | 2005 | wood packaging   |