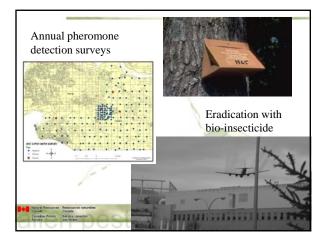

## Historical Forest Alien Species Introductions to Canada

| Y.                             |      |                  |  |
|--------------------------------|------|------------------|--|
| Invasive Alien Species         | Year | Entry Pathway    |  |
|                                |      |                  |  |
| Beech bark disease             | 1890 | live plant       |  |
| Chestnut blight                | 1904 | live plant       |  |
| White pine blister rust        | 1910 | live plant       |  |
| Gypsy moth                     | 1924 | escape/adventive |  |
| Dutch elm disease              | 1944 | logs/packaging   |  |
| Butternut canker               | 1991 | live plant       |  |
| Pine shoot beetle              | 1992 | wood packaging   |  |
| Brown spruce longhorned beetle | 1999 | wood packaging   |  |
| Emerald ash borer              | 2002 | wood packaging   |  |
| Asian longhorned beetle        | 2004 | wood packaging   |  |
| Sirex wood wasp                | 2005 | wood packaging   |  |

## Historical Forest Alien Species Introductions to Canada

| Invasive Alien Species         | Year | Entry Pathway    |
|--------------------------------|------|------------------|
| Beech bark disease             | 1890 | live plant       |
| Chestnut blight                | 1904 | live plant       |
| White pine blister rust        | 1910 | live plant       |
| Gypsy moth                     | 1924 | escape/adventive |
| Dutch elm disease              | 1944 | logs/packaging   |
| Butternut canker               | 1991 | live plant       |
| Pine shoot beetle              | 1992 | wood packaging   |
| Brown spruce longhorned beetle | 1999 | wood packaging   |
| Emerald ash borer              | 2002 | wood packaging   |
| Asian longhorned beetle        | 2004 | wood packaging   |
| Sirex wood wasp                | 2005 | wood packaging   |