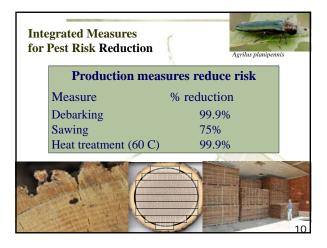

## Historical Forest Alien Species Introductions to Canada

| Y.                             |      |                  |  |
|--------------------------------|------|------------------|--|
| Invasive Alien Species         | Year | Entry Pathway    |  |
|                                |      |                  |  |
| Beech bark disease             | 1890 | live plant       |  |
| Chestnut blight                | 1904 | live plant       |  |
| White pine blister rust        | 1910 | live plant       |  |
| Gypsy moth                     | 1924 | escape/adventive |  |
| Dutch elm disease              | 1944 | logs/packaging   |  |
| Butternut canker               | 1991 | live plant       |  |
| Pine shoot beetle              | 1992 | wood packaging   |  |
| Brown spruce longhorned beetle | 1999 | wood packaging   |  |
| Emerald ash borer              | 2002 | wood packaging   |  |
| Asian longhorned beetle        | 2004 | wood packaging   |  |
| Sirex wood wasp                | 2005 | wood packaging   |  |

## Historical Forest Alien Species Introductions to Canada

| Invasive Alien Species         | Year | Entry Pathway    |
|--------------------------------|------|------------------|
| Beech bark disease             | 1890 | live plant       |
| Chestnut blight                | 1904 | live plant       |
| White pine blister rust        | 1910 | live plant       |
| Gypsy moth                     | 1924 | escape/adventive |
| Dutch elm disease              | 1944 | logs/packaging   |
| Butternut canker               | 1991 | live plant       |
| Pine shoot beetle              | 1992 | wood packaging   |
| Brown spruce longhorned beetle | 1999 | wood packaging   |
| Emerald ash borer              | 2002 | wood packaging   |
| Asian longhorned beetle        | 2004 | wood packaging   |
| Sirex wood wasp                | 2005 | wood packaging   |