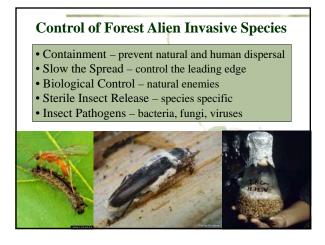

lien Species         | Year | Entry Pathway    |
|--------------------------------|------|------------------|
| Beech bark disease             | 1890 | live plant       |
| Chestnut blight                | 1904 | live plant       |
| White pine blister rust        | 1910 | live plant       |
| Gypsy moth                     | 1924 | escape/adventive |
| Dutch elm disease              | 1944 | logs/packaging   |
| Butternut canker               | 1991 | live plant       |
| Pine shoot beetle              | 1992 | wood packaging   |
| Brown spruce longhorned beetle | 1999 | wood packaging   |
| Emerald ash borer              | 2002 | wood packaging   |
| Asian longhorned beetle        | 2004 | wood packaging   |
| Sirex wood wasp                | 2005 | wood packaging   |