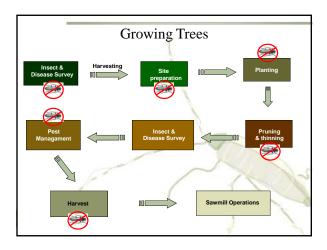

cies         | Year | Entry Pathway    |
|--------------------------------|------|------------------|
| Beech bark disease             | 1890 | live plant       |
| Chestnut blight                | 1904 | live plant       |
| White pine blister rust        | 1910 | live plant       |
| Gypsy moth                     | 1924 | escape/adventive |
| Dutch elm disease              | 1944 | logs/packaging   |
| Butternut canker               | 1991 | live plant       |
| Pine shoot beetle              | 1992 | wood packaging   |
| Brown spruce longhorned beetle | 1999 | wood packaging   |
| Emerald ash borer              | 2002 | wood packaging   |
| Asian longhorned beetle        | 2004 | wood packaging   |
| Sirex wood wasp                | 2005 | wood packaging   |