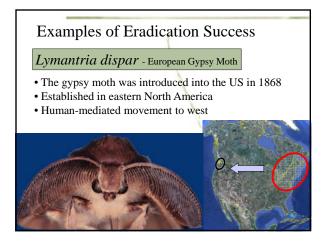

## Historical Forest Alien Species Introductions to Canada

| Y.                             |      |                  |  |
|--------------------------------|------|------------------|--|
| Invasive Alien Species         | Year | Entry Pathway    |  |
|                                |      |                  |  |
| Beech bark disease             | 1890 | live plant       |  |
| Chestnut blight                | 1904 | live plant       |  |
| White pine blister rust        | 1910 | live plant       |  |
| Gypsy moth                     | 1924 | escape/adventive |  |
| Dutch elm disease              | 1944 | logs/packaging   |  |
| Butternut canker               | 1991 | live plant       |  |
| Pine shoot beetle              | 1992 | wood packaging   |  |
| Brown spruce longhorned beetle | 1999 | wood packaging   |  |
| Emerald ash borer              | 2002 | wood packaging   |  |
| Asian longhorned beetle        | 2004 | wood packaging   |  |
| Sirex wood wasp                | 2005 | wood packaging   |  |

## Historical Forest Alien Species Introductions to Canada

| Invasive Alien Species         | Year | Entry Pathway    |
|--------------------------------|------|------------------|
| Beech bark disease             | 1890 | live plant       |
| Chestnut blight                | 1904 | live plant       |
| White pine blister rust        | 1910 | live plant       |
| Gypsy moth                     | 1924 | escape/adventive |
| Dutch elm disease              | 1944 | logs/packaging   |
| Butternut canker               | 1991 | live plant       |
| Pine shoot beetle              | 1992 | wood packaging   |
| Brown spruce longhorned beetle | 1999 | wood packaging   |
| Emerald ash borer              | 2002 | wood packaging   |
| Asian longhorned beetle        | 2004 | wood packaging   |
| Sirex wood wasp                | 2005 | wood packaging   |